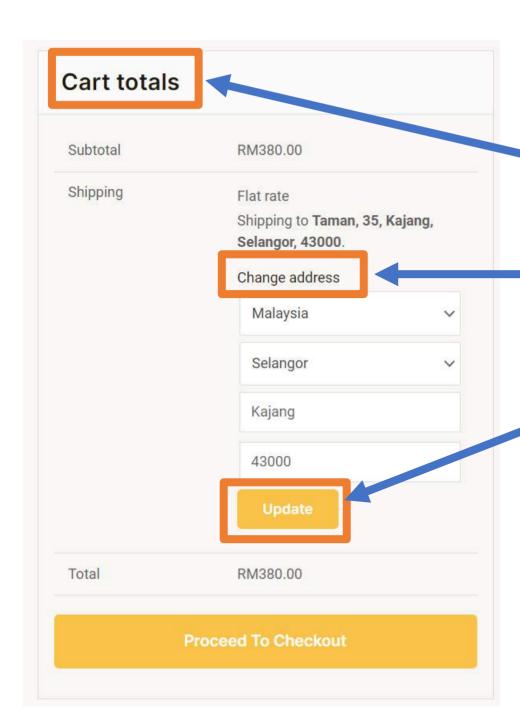

#### After clicking "View Cart", you will be redirected to this page.

Please provide a valid shipping address during checkout to ensure correct delivery of your certificate(s) and medal(s).

- **▶** Step 13: Scroll down, and you will see "Cart Totals".
  - Click on "Change address", to fill in your address, and click update
  - when you're done. This is the address we will send the Certificates, Trophy/Medals and/or memento, so please ensure it is correct.

Please double check that your shipping address is correct, if there are any errors, you can use the "Change Address" button to amend it.

Step 14: If all is in order, you can now "Proceed to Checkout".