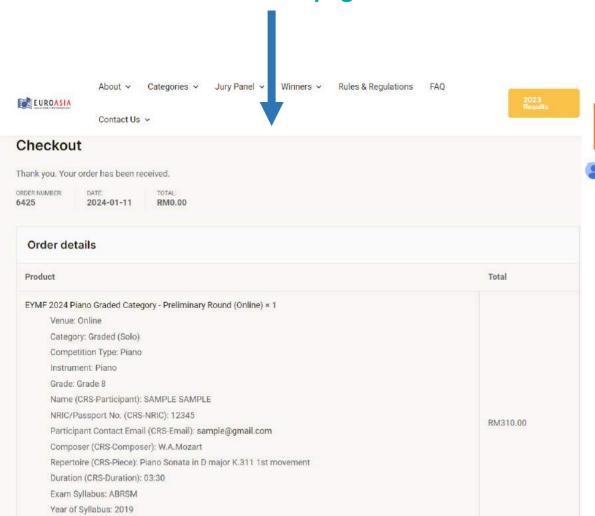

#### You will then be redirected to this page.

Please check your address again.

| Your order   |                               |            |
|--------------|-------------------------------|------------|
| Product      |                               | Subtota    |
|              | Venue: Online                 |            |
|              | Category: Graded (Solo)       |            |
|              | Competition Type: Piano       |            |
|              | Instrument: Piano             |            |
|              | Grade: Grade 8                |            |
|              | Name (CRS-Participant): SA    |            |
|              | MPLE SAMPLE                   |            |
|              | NRIC/Passport No. (CRS-       |            |
|              | NRIC):                        |            |
| EYMF         | 12345                         |            |
| 2024         | Participant Contact Email     |            |
| Piano        | (CRS-Email):                  |            |
| Graded       | sample@gmail.com              | D1 404 0 0 |
| Category - × | Composer (CRS-Composer):      | RM310.00   |
| Preliminary  | W.A.Mozart                    |            |
| Round        | Repertoire (CRS-Piece): Piano |            |
| (Online)     | Sonata in D major K.311 1st   |            |
|              | movement                      |            |
|              | Duration (CRS-Duration): 03:3 |            |
|              | 0                             |            |
|              | Exam Syllabus: ABRSM          |            |
|              | Year of Syllabus: 2019        |            |
|              | YouTube Video (CRS-Video):    |            |

OPTIONAL: Tick this box if you'd like us to send your parcel to a different address. If not, please skip to the next button

OPTIONAL: Fill in this part if it differs from your billing address.

| Product     |                                                            | Subtotal   |
|-------------|------------------------------------------------------------|------------|
|             | Venue: Online                                              |            |
|             | Category: Graded (Solo)                                    |            |
|             | Competition Type: Piano                                    |            |
|             | Instrument: Piano                                          |            |
|             | Grade: Grade 8                                             |            |
|             | Name (CRS-Participant): SA                                 |            |
|             | MPLE SAMPLE                                                |            |
|             | NRIC/Passport No. (CRS-                                    |            |
|             | NRIC):                                                     |            |
| EYMF        | 12345                                                      |            |
| 2024        | Participant Contact Email                                  |            |
| Piano       | (CRS-Email):                                               |            |
| Graded      | sample@gmail.com                                           | D1 1010 00 |
| Category -  | Composer (CRS-Composer):                                   | RM310.00   |
| Preliminary | W.A.Mozart                                                 |            |
| Round       | Repertoire (CRS-Piece): Piano                              |            |
| (Online)    | Sonata in D major K.311 1st                                |            |
|             | movement                                                   |            |
|             | Duration (CRS-Duration): 03:3                              |            |
|             | 0                                                          |            |
|             | Exam Syllabus: ABRSM                                       |            |
|             | Year of Syllabus: 2019                                     |            |
|             | YouTube Video (CRS-Video):<br>https://youtu.be/uvjAkUe3vxg |            |
|             | Music Score (CRS-Score): So                                |            |
|             | nata-in-D-major.pdf                                        |            |
| Subtotal    |                                                            | RM310.00   |
| Shipping    |                                                            | Flat rate  |
| Total       |                                                            | RM310.00   |
|             |                                                            |            |

A summary of your order will be shown on the right, again, please ensure everything is correct.

► Here is the total amount that you need to pay.

Step 17: Please tick to acknowledge our terms & conditions, and proceed to "Place Order".