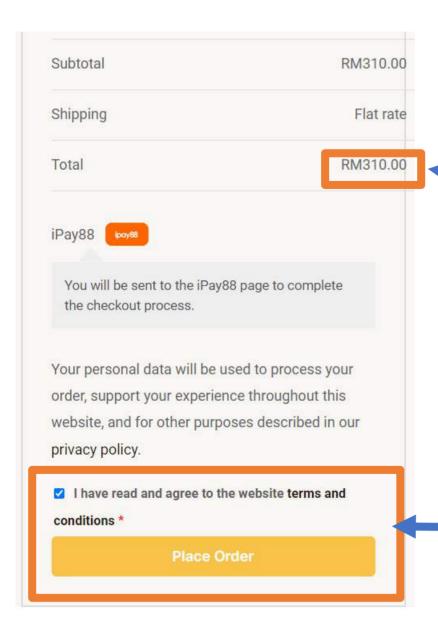

A summary of your order will be shown on the right, again, please ensure everything is correct.

► Here is the total amount that you need to pay.

Step 17: Please tick to acknowledge our terms & conditions, and proceed to "Place Order".