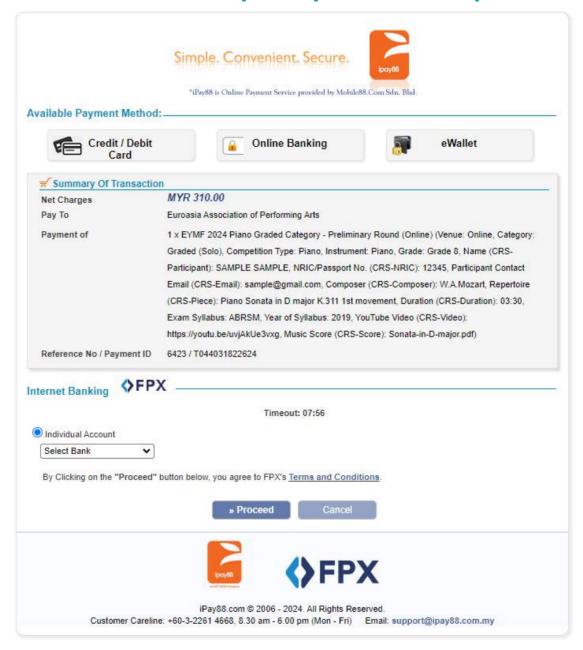

#### You will be directed to iPay88 Payment Gateway as follows:

#### Step 18: Choose 1 of your options. Simple. Convenient. Simple, Convenier \*iPay88 is Online Payment Service provided by Mobile8 om Sdn. Bhd. Available Payment Method: Available Payment Method: Credit / Debit Online Banking eWallet Credit / Debit Credit / Debit Online Banking eWallet Online Banking eWallet Summary Of Transaction O Boost Summary Of Transaction MYR 310.00 Net Charges Net Charges Pay To Euroasia Association of Performing Arts Pay To sociation of Performing Arts Furnas Grob Payment of 1 x EYMF 2024 Piano Graded Category - Prelimina Roi Pay now or pay later 24 Piano Graded Category - Preliminary Round (Online) (Venue: Online, Category: Payment of 1 x EYM, 324 Piano Graded Category - Preliminary Jund (Online) (Venue: Online, Category: Graded (Solo), Competition Type: Piano, Instrumer Piar Graded (Solo), Competition Type: Piano, Instrument: Piano, Grade: Grade 8, Name (CRSo), Competition Type: Piano, Instrument: Piano, Grade: Grade 8, Name (CRS-Participant): SAMPLE SAMPLE NRIC/Passport No CR : SAMPLE SAMPLE, NRIC/Passport No. (CRS-NRIC): 12345, Participant Contact Participant): SAMPLE SAMPLE, NRIC/Passport No. (CRS-NRIC): 12345, Participant Contact Email (CRS-Email): sample@gmail.com, Compose CRS Email (CRS-Email): sample@gmail.com, Composer (CRS-Composer): W.A.Mozart, Repertoire Email (CRS-Email): sample@gmail.com, Composer (CRS-Composer): W.A.Mozart, Repertoire (CRS-Piece): Piano Sonata in D major K.311 1st m eme (CRS-Piece): Piano Sonata in D major K.311 1st movement. Duration (CRS-Duration): 03:30. (CRS-Piece): Piano Sonata in D major K.311 1st movement. Duration (CRS-Duration): 03:30. Exam Syllabus: ABRSM, Year of Syllabus: 2019, Ye Exam Syllabus: ABRSM, Year of Syllabus: 2019, YouTube Video (CRS-Video): Exam Syllabus: ABRSM, Year of Syllabus: 2019, YouTube Video (CRS-Video): https://voutu.be/uviAkUe3vxg. Music Score (CRS-5 re): https://youtu.be/uviAkUe3vxg, Music Score (CRS-Score); Sonata-in-D-major.pdf) https://youtu.be/uvjAkUe3vxg, Music Score (CRS-Score); Sonata-in-D-major.pdf) Reference No / Payment ID 6423 / T044031822624 Reference No / Payment ID 6423 / T044031822624 Reference No / Payment ID 6423 / T044031822624 **ENETS** Internet Banking **FPX** Internet Banking **\$FPX** Internet Banking Timeout: 07:46 Pay SPayLater Timeout: 07:52 Timeout: 07:50 Individual Account Individual Account O Individual Account Select Bank Select Bank Select Bank By Clicking on the "Proceed" button below, you agree to FPX's Terms and Condit By Clicking on the "Proceed" button below, you agree to FPX's Terms and Conditions. By Clicking on the "Proceed" button below, you agree to FPX's Terms and Conditions iPay88.com @ 2006 - 2024. All Rights Reserved.

#### **Available Payment Method:**

eWallet

Reference No / Payment ID 6423 / T044031822624

If you'd like to pay with FPX Internet Banking, you may choose the bank at your own choice. Then, click "Proceed" to proceed with your payment.