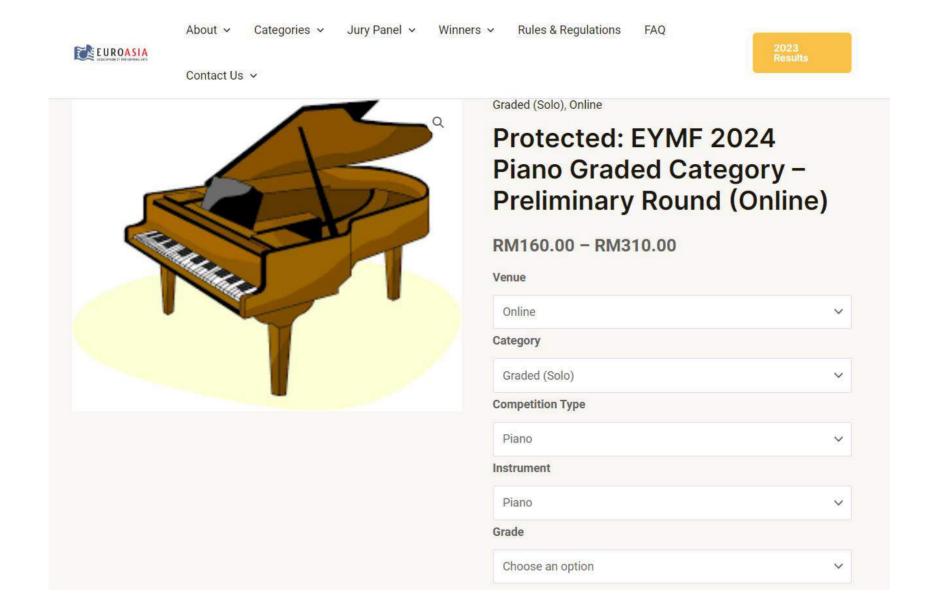

#### Step 1:You will be redirected to this website below:

After selecting the grade, the amount will be shown here.