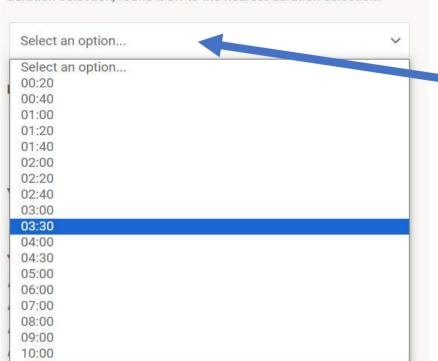

#### Duration (CRS-Duration) \*

If the duration of your repertoire does not exactly match any of the duration selection, round it off to the nearest duration selection.

Step 4: Fill in the Composer & Repertoire.

Step 5: Select the duration of the performance, if it does not match exactly, round it off to the nearest duration.

Step 6: Select the exam board the repertoire is taken from.