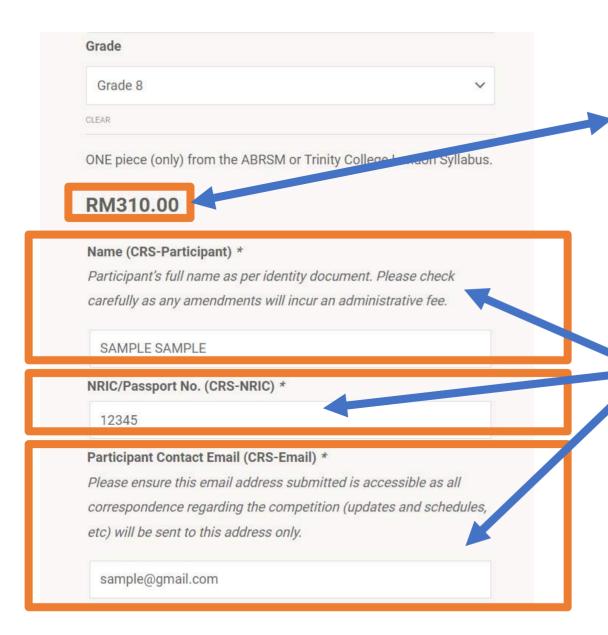

### Step 3: Please fill in the participant's details.

Note: Please ensure you provide an accurate Participant Contact Email, as the Jury's Comment Sheet will send to this email address ONLY. Additionally, a copy of the Confirmation Slip will be sent to this email address.

#### Composer (CRS-Composer) \*

Please enter the name of the composer.

W.A.Mozart

#### Repertoire (CRS-Piece) \*

Repertoire must be taken from the ABRSM or Trinity College London syllabus, both the current and/or past syllabi are accepted.

Piano Sonata in D major K.311 1st movement