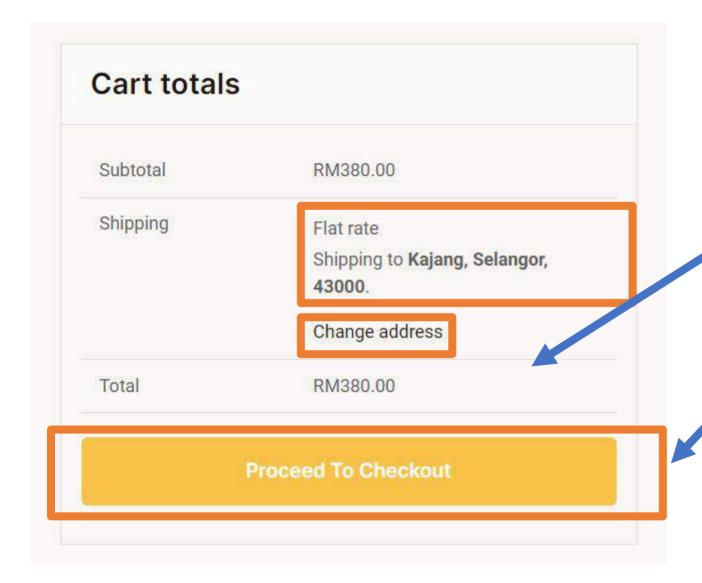

Please double check that your shipping address is correct, if there are any errors, you can use the "Change Address" button to amend it.

Step 14: If all is in order, you can now "Proceed to Checkout".