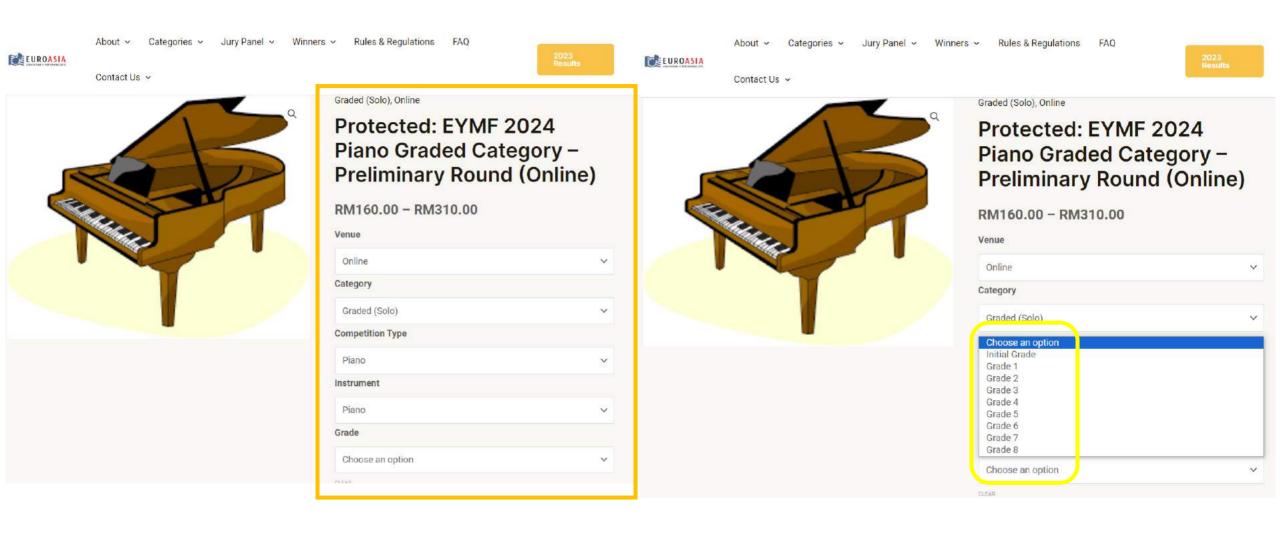

#### Step 1:You will be redirected to this website below:

After selecting the grade, the amount will be shown here.

### Step 3: Please fill in the participant's details.

Note: Please ensure you provide an accurate Participant Contact Email, as the Jury's Comment Sheet will send to this email address ONLY. Additionally, a copy of the Confirmation Slip will be sent to this email address.