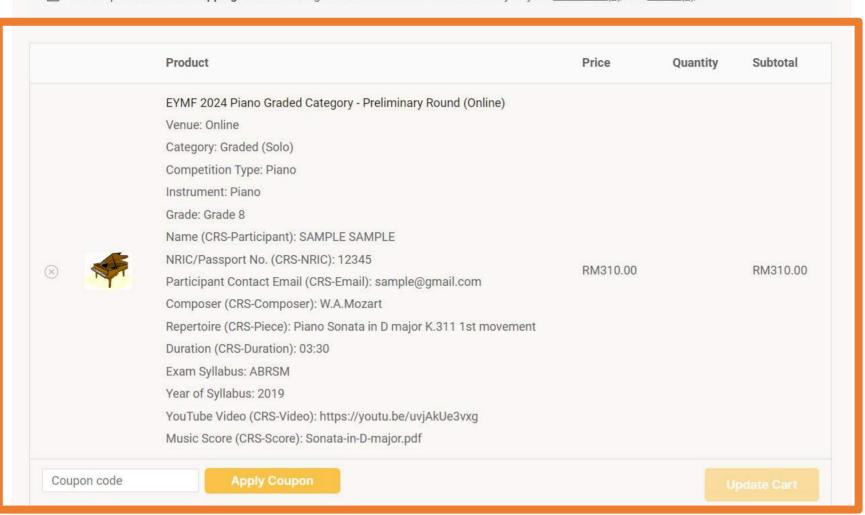

#### Subtotal RM310.00

Add To Cart

SKU: EYP240NL/GRADED Categories: Graded (Solo), Online

Step 10: Please check and ensure all the details are CORRECT as any amendments will incur an administrative fees.

Step 11: Add to cart when you have verified that all information given are correct.

#### Upon adding to cart, this will appear.

Step 12: Click "View Cart" to make payment, OR if you have multiple participants, repeat the process and add to cart.