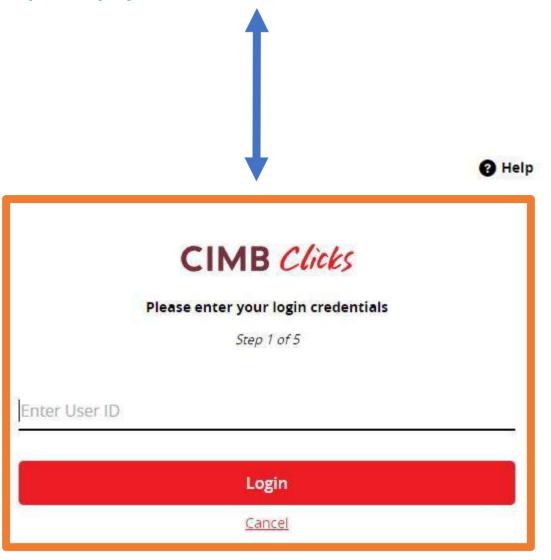

you agree to FPX's Terms and Conditions. By Clicking on the "Proceed" button below, you agree to FPX's Terms and Conditions iPay88.com @ 2006 - 2024. All Rights Reserved.



iPay88.com © 2006 - 2024. All Rights Reserved.

Customer Careline: +60-3-2261 4668, 8.30 am - 6.00 pm (Mon - Fri) Email: support@ipay88.com.my

Customer Careline: +60-3-2261 4668, 8.30 am - 6.00 pm (Mon - Fri) Email: support@ipay88.com.my





\*iPav88 is Online Payment Service provided by Mobile88 Com Sdn. Bhd

#### **Available Payment Method:**







eWallet



Reference No / Payment ID 6423 / T044031822624





If you'd like to pay with FPX Internet Banking, you may choose the bank at your own choice. Then, click "Proceed" to proceed with your payment.



An example of payment via CIMB Clicks is shown as follow:



## Once your payment has been successfully processed, you will be taken to this page.



You will receive an email immediately from "Euroasia Youth Music Festival (info@euroasiafestival.com) with subject "Your Euroasia Youth Music Festival application has been received!" (in orange colour box)

Your Euroasia Youth Music Festival application has been received! Inbox x



It may take to 7 days to process your application. Do check your email as we will contact you via email if there are errors with your application.

Hi SAMPLE,
Just to let you know — we've received your order #6425, and it is now being processed.

[Order #6425] (2024-01-11)

Product Quantity Price

EYMF 2024 Plano Graded Category - Preliminary Round (Online)

• Venue:

Online

• Category:

Graded (Solo)

• Competition Type