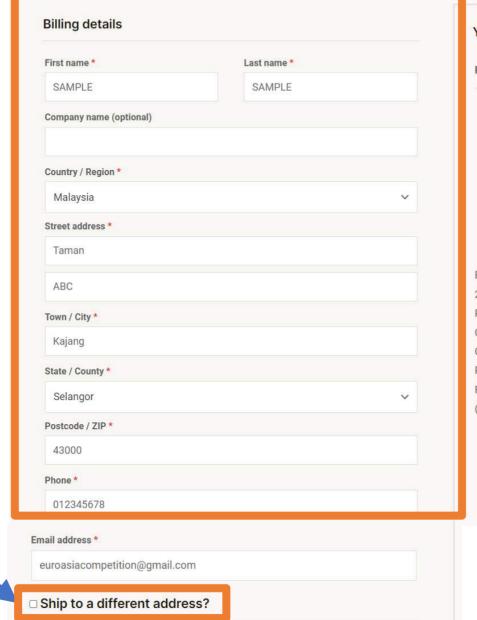

#### You will then be redirected to this page.

Please check your address again.

| Your order   |                               |            |
|--------------|-------------------------------|------------|
| Product      |                               | Subtota    |
|              | Venue: Online                 |            |
|              | Category: Graded (Solo)       |            |
|              | Competition Type: Piano       |            |
|              | Instrument: Piano             |            |
|              | Grade: Grade 8                |            |
|              | Name (CRS-Participant): SA    |            |
|              | MPLE SAMPLE                   |            |
|              | NRIC/Passport No. (CRS-       |            |
|              | NRIC):                        |            |
| EYMF         | 12345                         |            |
| 2024         | Participant Contact Email     |            |
| Piano        | (CRS-Email):                  |            |
| Graded       | sample@gmail.com              | D1 404 0 0 |
| Category - × | Composer (CRS-Composer):      | RM310.00   |
| Preliminary  | W.A.Mozart                    |            |
| Round        | Repertoire (CRS-Piece): Piano |            |
| (Online)     | Sonata in D major K.311 1st   |            |
|              | movement                      |            |
|              | Duration (CRS-Duration): 03:3 |            |
|              | 0                             |            |
|              | Exam Syllabus: ABRSM          |            |
|              | Year of Syllabus: 2019        |            |
|              | YouTube Video (CRS-Video):    |            |

OPTIONAL: Tick this box if you'd like us to send your parcel to a different address. If not, please skip to the next button

OPTIONAL: Fill in this part if it differs from your billing address.

| Product     |                                                            | Subtotal   |
|-------------|------------------------------------------------------------|------------|
|             | Venue: Online                                              |            |
|             | Category: Graded (Solo)                                    |            |
|             | Competition Type: Piano                                    |            |
|             | Instrument: Piano                                          |            |
|             | Grade: Grade 8                                             |            |
|             | Name (CRS-Participant): SA                                 |            |
|             | MPLE SAMPLE                                                |            |
|             | NRIC/Passport No. (CRS-                                    |            |
|             | NRIC):                                                     |            |
| EYMF        | 12345                                                      |            |
| 2024        | Participant Contact Email                                  |            |
| Piano       | (CRS-Email):                                               |            |
| Graded      | sample@gmail.com                                           | D1 1010 00 |
| Category -  | Composer (CRS-Composer):                                   | RM310.00   |
| Preliminary | W.A.Mozart                                                 |            |
| Round       | Repertoire (CRS-Piece): Piano                              |            |
| (Online)    | Sonata in D major K.311 1st                                |            |
|             | movement                                                   |            |
|             | Duration (CRS-Duration): 03:3                              |            |
|             | 0                                                          |            |
|             | Exam Syllabus: ABRSM                                       |            |
|             | Year of Syllabus: 2019                                     |            |
|             | YouTube Video (CRS-Video):<br>https://youtu.be/uvjAkUe3vxg |            |
|             | Music Score (CRS-Score): So                                |            |
|             | nata-in-D-major.pdf                                        |            |
| Subtotal    |                                                            | RM310.00   |
| Shipping    |                                                            | Flat rate  |
| Total       |                                                            | RM310.00   |
|             |                                                            |            |