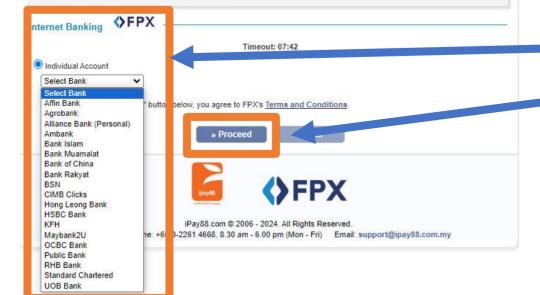

#### You will be directed to iPay88 Payment Gateway as follows:

#### Step 18: Choose 1 of your options. Simple. Convenient. Simple, Convenier \*iPay88 is Online Payment Service provided by Mobile8 om Sdn. Bhd. Available Payment Method: Available Payment Method: Credit / Debit Online Banking eWallet Credit / Debit Credit / Debit Online Banking eWallet Online Banking eWallet Summary Of Transaction O Boost Summary Of Transaction MYR 310.00 Net Charges Net Charges Pay To Euroasia Association of Performing Arts Pay To sociation of Performing Arts Furnas Grob Payment of 1 x EYMF 2024 Piano Graded Category - Prelimina Roi Pay now or pay later 24 Piano Graded Category - Preliminary Round (Online) (Venue: Online, Category: Payment of 1 x EYM, 324 Piano Graded Category - Preliminary Jund (Online) (Venue: Online, Category: Graded (Solo), Competition Type: Piano, Instrumer Piar Graded (Solo), Competition Type: Piano, Instrument: Piano, Grade: Grade 8, Name (CRSo), Competition Type: Piano, Instrument: Piano, Grade: Grade 8, Name (CRS-Participant): SAMPLE SAMPLE NRIC/Passport No CR : SAMPLE SAMPLE, NRIC/Passport No. (CRS-NRIC): 12345, Participant Contact Participant): SAMPLE SAMPLE, NRIC/Passport No. (CRS-NRIC): 12345, Participant Contact Email (CRS-Email): sample@gmail.com, Compose CRS Email (CRS-Email): sample@gmail.com, Composer (CRS-Composer): W.A.Mozart, Repertoire Email (CRS-Email): sample@gmail.com, Composer (CRS-Composer): W.A.Mozart, Repertoire (CRS-Piece): Piano Sonata in D major K.311 1st m eme (CRS-Piece): Piano Sonata in D major K.311 1st movement. Duration (CRS-Duration): 03:30. (CRS-Piece): Piano Sonata in D major K.311 1st movement. Duration (CRS-Duration): 03:30. Exam Syllabus: ABRSM, Year of Syllabus: 2019, Ye Exam Syllabus: ABRSM, Year of Syllabus: 2019, YouTube Video (CRS-Video): Exam Syllabus: ABRSM, Year of Syllabus: 2019, YouTube Video (CRS-Video): https://voutu.be/uviAkUe3vxg. Music Score (CRS-5 re): https://youtu.be/uviAkUe3vxg, Music Score (CRS-Score); Sonata-in-D-major.pdf) https://youtu.be/uvjAkUe3vxg, Music Score (CRS-Score); Sonata-in-D-major.pdf) Reference No / Payment ID 6423 / T044031822624 Reference No / Payment ID 6423 / T044031822624 Reference No / Payment ID 6423 / T044031822624 **ENETS** Internet Banking **FPX** Internet Banking **\$FPX** Internet Banking Timeout: 07:46 Pay SPayLater Timeout: 07:52 Timeout: 07:50 Individual Account Individual Account O Individual Account Select Bank Select Bank Select Bank By Clicking on the "Proceed" button below, you agree to FPX's Terms and Condit By Clicking on the "Proceed" button below, you agree to FPX's Terms and Conditions. By Clicking on the "Proceed" button below, you agree to FPX's Terms and Conditions iPay88.com @ 2006 - 2024. All Rights Reserved.

#### **Available Payment Method:**

eWallet

Reference No / Payment ID 6423 / T044031822624

If you'd like to pay with FPX Internet Banking, you may choose the bank at your own choice. Then, click "Proceed" to proceed with your payment.