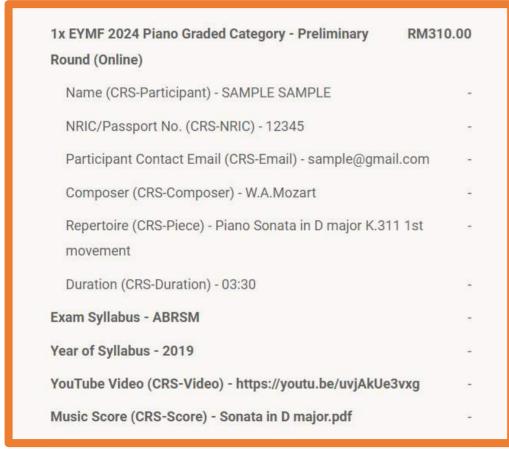

### Step 3: Please fill in the participant's details.

Note: Please ensure you provide an accurate Participant Contact Email, as the Jury's Comment Sheet will send to this email address ONLY. Additionally, a copy of the Confirmation Slip will be sent to this email address.

#### Composer (CRS-Composer) \*

Please enter the name of the composer.

W.A.Mozart

#### Repertoire (CRS-Piece) \*

Repertoire must be taken from the ABRSM or Trinity College London syllabus, both the current and/or past syllabi are accepted.

Piano Sonata in D major K.311 1st movement

#### Duration (CRS-Duration) \*

If the duration of your repertoire does not exactly match any of the duration selection, round it off to the nearest duration selection.

Step 4: Fill in the Composer & Repertoire.

#### Year of Syllabus \*

2019

#### YouTube Video (CRS-Video) \*

Please insert the share link from YouTube – it starts with https://youtu.be

Please note that where repertoire choice or other submission requirements are not met, the candidate may be disqualified.

https://youtu.be/uvjAkUe3vxg

#### Music Score (CRS-Score) \*

Please upload the musical score for your performance in **PDF** format.

Choose File | Sonata in D major.pdf

(max file size 2 MB)

Step 7: Indicate the year of syllabus.

Step 8: Insert the YouTube video link, using the "shareable" link.
It should start with https://youtu.be