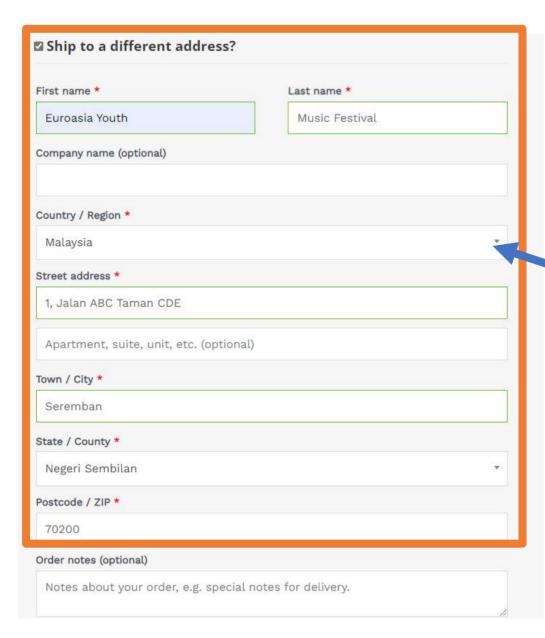

#### After clicking "View Cart", you will be redirected to this page.

Please provide a valid shipping address during checkout to ensure correct delivery of your certificate(s) and medal(s).

- **▶** Step 13: Scroll down, and you will see "Cart Totals".
  - Click on "Change address", to fill in your address, and click update
  - when you're done. This is the address we will send the Certificates, Trophy/Medals and/or memento, so please ensure it is correct.

Please double check that your shipping address is correct, if there are any errors, you can use the "Change Address" button to amend it.

Step 14: If all is in order, you can now "Proceed to Checkout".

OPTIONAL: Tick this box if you'd like us to send your parcel to a different address. If not, please skip to the next button

OPTIONAL: Fill in this part if it differs from your billing address.

| Product     |                                                            | Subtotal   |
|-------------|------------------------------------------------------------|------------|
|             | Venue: Online                                              |            |
|             | Category: Graded (Solo)                                    |            |
|             | Competition Type: Piano                                    |            |
|             | Instrument: Piano                                          |            |
|             | Grade: Grade 8                                             |            |
|             | Name (CRS-Participant): SA                                 |            |
|             | MPLE SAMPLE                                                |            |
|             | NRIC/Passport No. (CRS-                                    |            |
|             | NRIC):                                                     |            |
| EYMF        | 12345                                                      |            |
| 2024        | Participant Contact Email                                  |            |
| Piano       | (CRS-Email):                                               |            |
| Graded      | sample@gmail.com                                           | D1 1010 00 |
| Category -  | Composer (CRS-Composer):                                   | RM310.00   |
| Preliminary | W.A.Mozart                                                 |            |
| Round       | Repertoire (CRS-Piece): Piano                              |            |
| (Online)    | Sonata in D major K.311 1st                                |            |
|             | movement                                                   |            |
|             | Duration (CRS-Duration): 03:3                              |            |
|             | 0                                                          |            |
|             | Exam Syllabus: ABRSM                                       |            |
|             | Year of Syllabus: 2019                                     |            |
|             | YouTube Video (CRS-Video):<br>https://youtu.be/uvjAkUe3vxg |            |
|             | Music Score (CRS-Score): So                                |            |
|             | nata-in-D-major.pdf                                        |            |
| Subtotal    |                                                            | RM310.00   |
| Shipping    |                                                            | Flat rate  |
| Total       |                                                            | RM310.00   |
|             |                                                            |            |