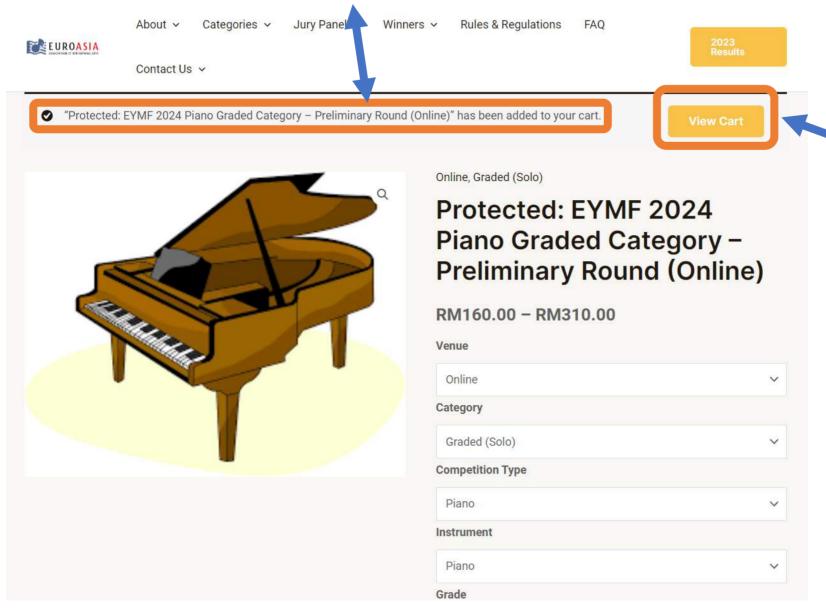

#### Subtotal RM310.00

Add To Cart

SKU: EYP240NL/GRADED Categories: Graded (Solo), Online

Step 10: Please check and ensure all the details are CORRECT as any amendments will incur an administrative fees.

Step 11: Add to cart when you have verified that all information given are correct.

#### Upon adding to cart, this will appear.

Step 12: Click "View Cart" to make payment, OR if you have multiple participants, repeat the process and add to cart.