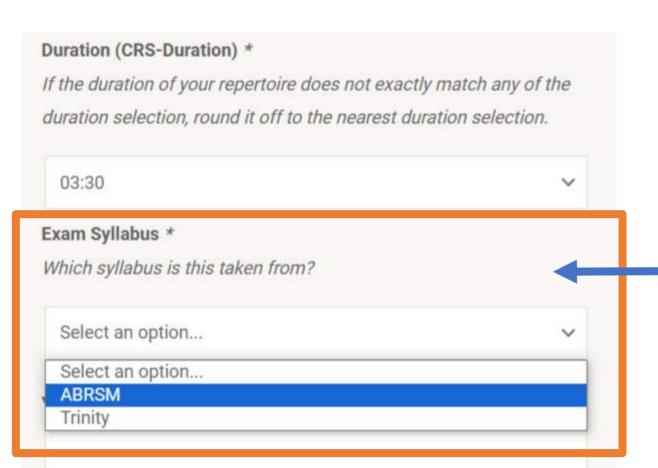

#### Duration (CRS-Duration) \*

If the duration of your repertoire does not exactly match any of the duration selection, round it off to the nearest duration selection.

Step 4: Fill in the Composer & Repertoire.

Step 5: Select the duration of the performance, if it does not match exactly, round it off to the nearest duration.

Step 6: Select the exam board the repertoire is taken from.